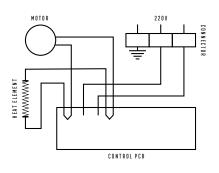

oor and fix metal bracket to wall
- Drill a security hole 80mm beneath the wall bracket
- Clip the security bracket between the air vents
- Hang the dryer onto the fixed wall bracket
- Fix the security bracket with screw to prevent unauthorised removal

## INSTALLATION

### TECHNICAL DATA

| VOLTAGE            | 220-240V/50-60HZ   |
|--------------------|--------------------|
| RATED POWER        | 2000W              |
| SENSOR RANGE       | 120-150MM          |
| WIND SPEED         | 12 M/S             |
| AIR TEMPERATURE    | 60±20°C            |
| DRYING TIME        | 40-508             |
| NET WEIGHT         | 2 K G S            |
| DIMENSIONS         | W240 X D230 X H250 |
| WATERPROOF PROTECT | IPX1               |
|                    |                    |

#### **POWER DIAGRAM**



## **NOTICE**

- The dryer will power-on automatically when hands are placed under the sensor and power-off 5 seconds after hands have been removed
- Do not install the hand dryer in areas exposed to direct water contact, direct sunlight or heavy condensation
- Dryer is not to be operated by children or persons with reduced physical or sensory capabilities unless supervised
- If the supply cord is damaged, it must be replaced by the manufacturer, service agent or similarly qualified persons

### **CLEANING INSTRUCTIONS**

- Do not attempt to dismantle the dryer when cleaning
- Only use a damp, clean cloth to wipe the surface of the dryer and pat-dry with a towel
- Do not use abrasive materials or cleaning agents containing chlorine