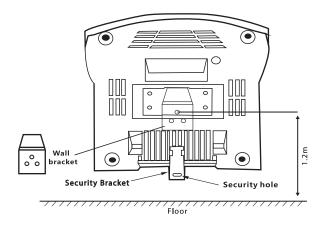

### INSTALLATION DIAGRAM

- Drill 3 holes into wall as per the installation diagram at a height of 1.2m above the floor and fix metal bracket to wall
- Drill a security hole 80mm beneath the wall bracket
- Clip the security bracket between the air vents
- Hang the dryer onto the fixed wall bracket
- Fix the security bracket with screw to prevent unauthorised removal